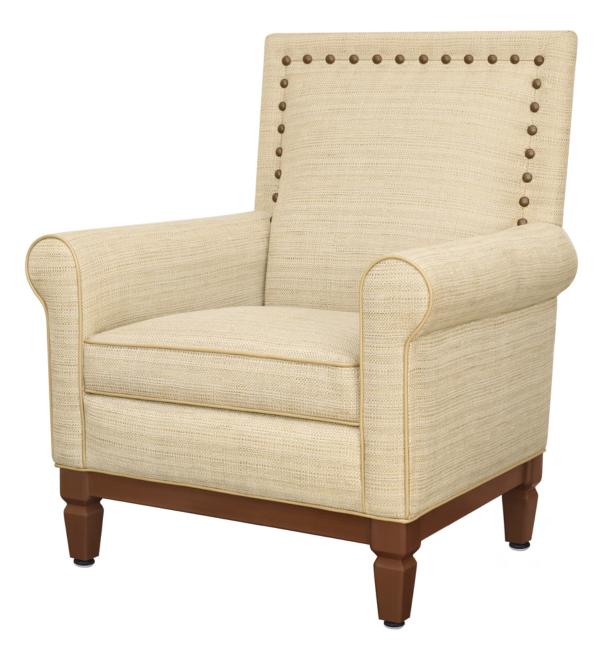

#### andir Lounge

Kwalu's Gandino Collection includes a lounge chair and love seat positioned on formal legs with a solid high squared back framed in decorative nail head trim. Choose elegant squared arms, which have the option of being capped or not, or scrolled arms and piping on the arms, base and seat.

Model: GAN1A1A 34.5W 31D 40.5H 22.5SW 20SD 19SH 25AH

Steel Reinforced Our patented steelreinforced joint system uses over 20 pieces of steel in most Kwalu chairs. Stop ongoing and costly furniture replacement.