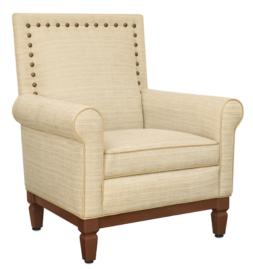

#### andir Lounge

Kwalu's Gandino Collection includes a lounge chair and love seat positioned on formal legs with a solid high squared back framed in decorative nail head trim. Choose elegant squared arms, which have the option of being capped or not, or scrolled arms and piping on the arms, base and seat.

Model: GAN1A1A 34.5W 31D 40.5H 22.5SW 20SD 19SH 25AH

Steel Reinforced Our patented steelreinforced joint system uses over 20 pieces of steel in most Kwalu chairs. Stop ongoing and costly furniture replacement.