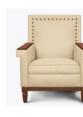

#### andir Lounge

Kwalu's Gandino Collection includes a lounge chair and love seat positioned on formal legs with a solid high squared back framed in decorative nail head trim. Choose elegant squared arms, which have the option of being capped or not, or scrolled arms and piping on the arms, base and seat.

**Removable Seat** Cushion Removable seat cushion prevents buildup of debris and provides for easy maintenance.

**Optional Arm Style** Choose from 3 optional arm styles - Scroll, Square or Square with Arm Caps.

**Optional Kwalu Arms** Arm caps of Kwalu material are optional and only available on square arm style.

Number of Seats Choose from 2 seat styles - lounge chair and love seat.