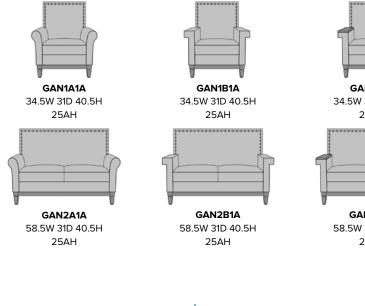

#### Statement of Line

Features

GAN2C1A 58.5W 31D 40.5H 25AH

Model: GAN1A1A 34.5W 31D 40.5H 22.5SW 20SD 19SH 25AH

Steel Reinforced Our patented steelreinforced joint system uses over 20 pieces of steel in most Kwalu chairs. Stop ongoing and costly furniture replacement.