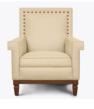

#### andir Lounge

Kwalu's Gandino Collection includes a lounge chair and love seat positioned on formal legs with a solid high squared back framed in decorative nail head trim. Choose elegant squared arms, which have the option of being capped or not, or scrolled arms and piping on the arms, base and seat.

Model: GAN1A1A 34.5W 31D 40.5H 22.5SW 20SD 19SH 25AH

Steel Reinforced Our patented steelreinforced joint system uses over 20 pieces of steel in most Kwalu chairs. Stop ongoing and costly furniture replacement.