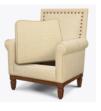

**Removable Seat** Cushion Removable seat cushion prevents buildup of debris and provides for easy maintenance.

**Optional Arm Style** Choose from 3 optional arm styles - Scroll, Square or Square with Arm Caps.

**Optional Kwalu Arms** Arm caps of Kwalu material are optional and only available on square arm style.

Number of Seats Choose from 2 seat styles - lounge chair and love seat.