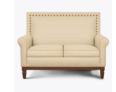

#### andir Lounge

Kwalu's Gandino Collection includes a lounge chair and love seat positioned on formal legs with a solid high squared back framed in decorative nail head trim. Choose elegant squared arms, which have the option of being capped or not, or scrolled arms and piping on the arms, base and seat.

**Optional Kwalu Arms** Arm caps of Kwalu material are optional and only available on square arm style.

Number of Seats Choose from 2 seat styles - lounge chair and love seat.

#### Statement of Line

Features

GAN2C1A 58.5W 31D 40.5H 25AH